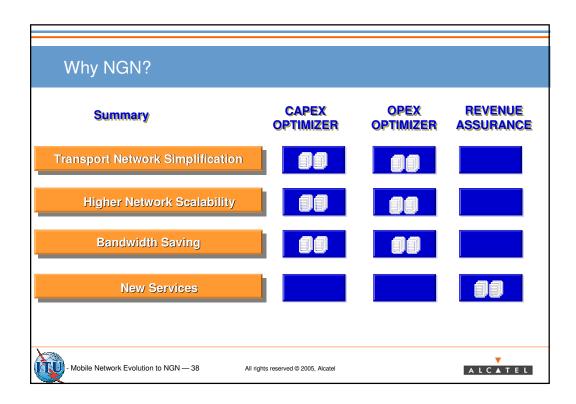

| 151                  | 171                  | 153                                | 204                                | N/A                 |
| 3 ATM AAL2:<br>3 POS:<br>3 64kb/s Data: Pa | the                             | e most eff           | icient of             | <sup>r</sup> both Voi<br>the IP tra<br>adation |                      | lkb/s Data           | a                                  |                                    |                     |
|                                            |                                 | •                    |                       |                                                |                      | r to voice           | troffic                            |                                    |                     |

Г