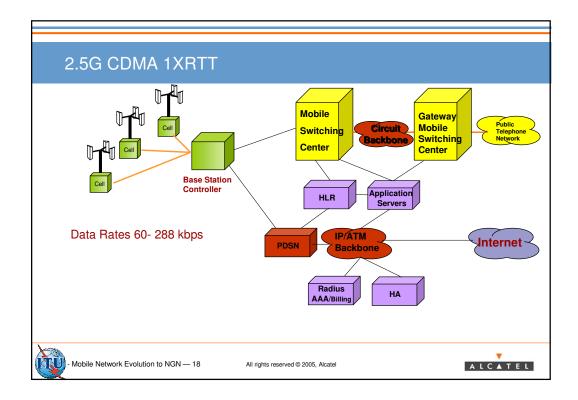

|                                            | G711 over<br>TDM<br>(reference) | AMR over<br>ATM AAL2 | AMR over<br>POS IP V4 | AMR over<br>POS IP V6                          | AMR over<br>GE IP V4 | AMR over<br>GE IP V6 | AMR over<br>IP V4 over<br>ATM AAL5 | AMR over<br>IP V6 over<br>ATM AAL5 | G711 ove<br>ATM AAL |
|--------------------------------------------|---------------------------------|----------------------|-----------------------|------------------------------------------------|----------------------|----------------------|------------------------------------|------------------------------------|---------------------|
| kb/s per <b>voice</b> channel              | 64                              | 15                   | 34                    | 44