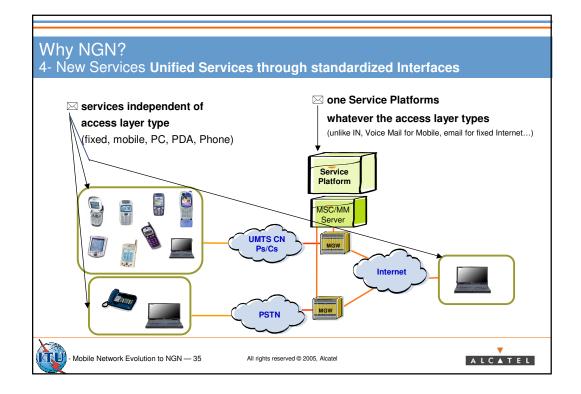

| 151                  | 171                  | 153                                | 204                                | N/A                 |
| 3 ATM AAL2:<br>3 POS:<br>3 64kb/s Data: Pa | the                             | e most eff           | icient of             | <sup>r</sup> both Voi<br>the IP tra<br>adation |                      | lkb/s Data           | a                                  |                                    |                     |
|                                            |                                 | •                    |                       |                                                |                      | r to voice           | troffic                            |                                    |                     |

Г