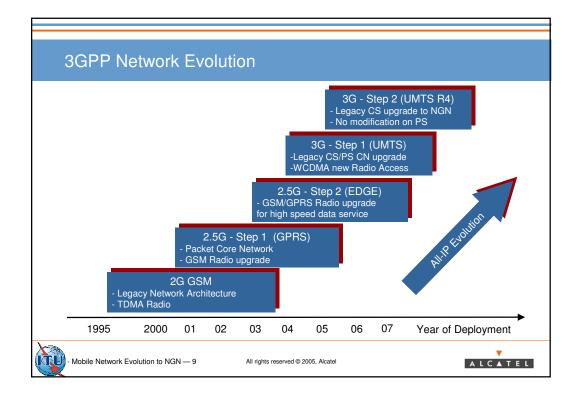

|                                            | G711 over<br>TDM<br>(reference) | AMR over<br>ATM AAL2 | AMR over<br>POS IP V4 | AMR over<br>POS IP V6                          | AMR over<br>GE IP V4 | AMR over<br>GE IP V6 | AMR over<br>IP V4 over<br>ATM AAL5 | AMR over<br>IP V6 over<br>ATM AAL5 | G711 ove<br>ATM AAL |
|--------------------------------------------|---------------------------------|----------------------|-----------------------|------------------------------------------------|----------------------|----------------------|------------------------------------|------------------------------------|---------------------|
| kb/s per <b>voice</b> channel              | 64                              | 15                   | 34