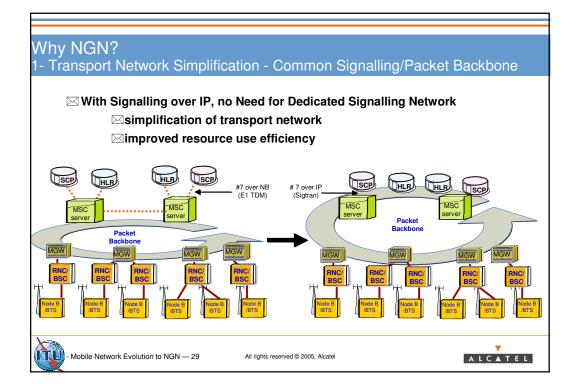

|                                            | G711 over<br>TDM<br>(reference) | AMR over<br>ATM AAL2 | AMR over<br>POS IP V4 | AMR over<br>POS IP V6                          | AMR over<br>GE IP V4 | AMR over<br>GE IP V6 | AMR over<br>IP V4 over<br>ATM AAL5 | AMR over<br>IP V6 over<br>ATM AAL5 | G711 ove<br>ATM AAL |
|--------------------------------------------|---------------------------------|----------------------|-----------------------|------------------------------------------------|----------------------|----------------------|------------------------------------|------------------------------------|---------------------|
| kb/s per <b>voice</b> channel              | 64                              | 15                   | 34                    | 44