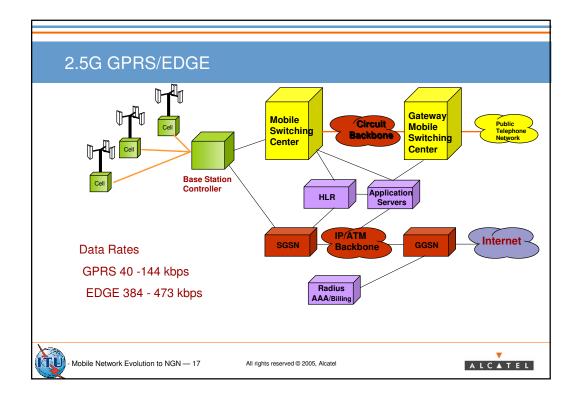

|                                            | G711 over<br>TDM<br>(reference) | AMR over<br>ATM AAL2 | AMR over<br>POS IP V4 | AMR over<br>POS IP V6                          | AMR over<br>GE IP V4 | AMR over<br>GE IP V6 | AMR over<br>IP V4 over<br>ATM AAL5 | AMR over<br>IP V6 over<br>ATM AAL5 | G711 ove<br>ATM AAL |
|--------------------------------------------|---------------------------------|----------------------|-----------------------|------------------------------------------------|----------------------|----------------------|------------------------------------|------------------------------------|---------------------|
| kb/s per <b>voice</b> channel              | 64                              | 15                   | 34                    | 44