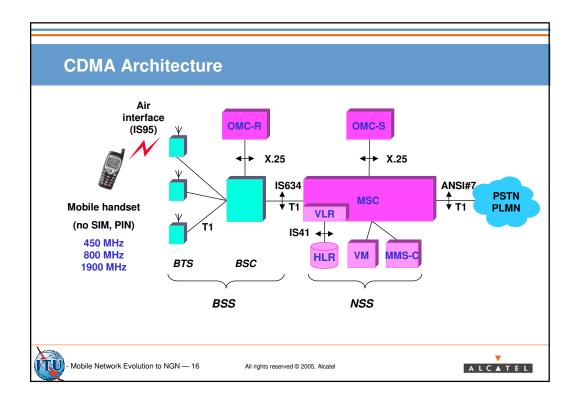

|                                            | G711 over<br>TDM<br>(reference) | AMR over<br>ATM AAL2 | AMR over<br>POS IP V4 | AMR over<br>POS IP V6                          | AMR over<br>GE IP V4 | AMR over<br>GE IP V6 | AMR over<br>IP V4 over<br>ATM AAL5 | AMR over<br>IP V6 over<br>ATM AAL5 | G711 ove<br>ATM AAL |
|--------------------------------------------|---------------------------------|----------------------|-----------------------|------------------------------------------------|----------------------|----------------------|------------------------------------|------------------------------------|---------------------|
| kb/s per <b>voice</b> channel              | 64                              | 15                   | 34                    |