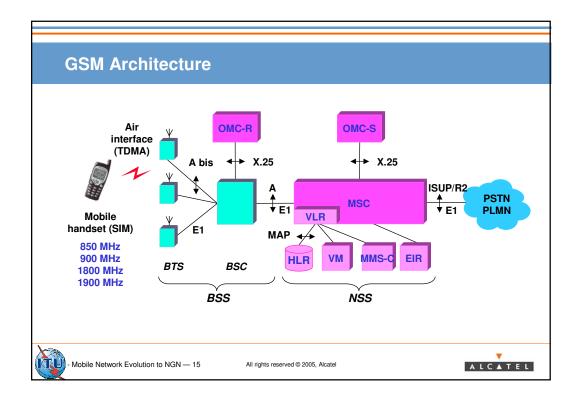

|                                            | G711 over<br>TDM<br>(reference) | AMR over<br>ATM AAL2 | AMR over<br>POS IP V4 | AMR over<br>POS IP V6                          | AMR over<br>GE IP V4 | AMR over<br>GE IP V6 | AMR over<br>IP V4 over<br>ATM AAL5 | AMR over<br>IP V6 over<br>ATM AAL5 | G711 ove<br>ATM AAL |
|--------------------------------------------|---------------------------------|----------------------|-----------------------|------------------------------------------------|----------------------|----------------------|------------------------------------|------------------------------------|---------------------|
| kb/s per <b>voice</b> channel              | 64                              | 15                   | 34