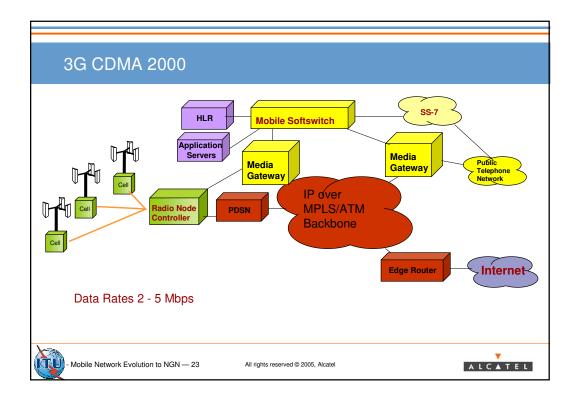

|                                            | G711 over<br>TDM<br>(reference) | AMR over<br>ATM AAL2 | AMR over<br>POS IP V4 | AMR over<br>POS IP V6                          | AMR over<br>GE IP V4 | AMR over<br>GE IP V6 | AMR over<br>IP V4 over<br>ATM AAL5 | AMR over<br>IP V6 over<br>ATM AAL5 | G711 ove<br>ATM AAL |
|--------------------------------------------|---------------------------------|----------------------|-----------------------|------------------------------------------------|----------------------|----------------------|------------------------------------|------------------------------------|---------------------|
| kb/s per <b>voice</b> channel              | 64                              | 15                   | 34                    | 44