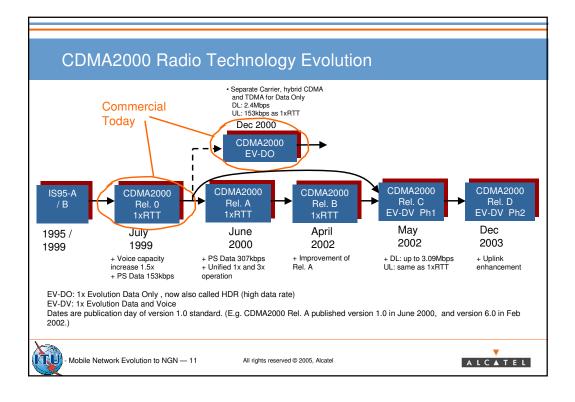

|                                            | G711 over<br>TDM<br>(reference) | AMR over<br>ATM AAL2 | AMR over<br>POS IP V4 | AMR over<br>POS IP V6                          | AMR over<br>GE IP V4 | AMR over<br>GE IP V6 | AMR over<br>IP V4 over<br>ATM AAL5 | AMR over<br>IP V6 over<br>ATM AAL5 | G711 ove<br>ATM AAL |
|--------------------------------------------|---------------------------------|----------------------|-----------------------|------------------------------------------------|----------------------|----------------------|------------------------------------|------------------------------------|---------------------|
| kb/s per <b>voice</b> channel              | 64                              | 15                   | 34