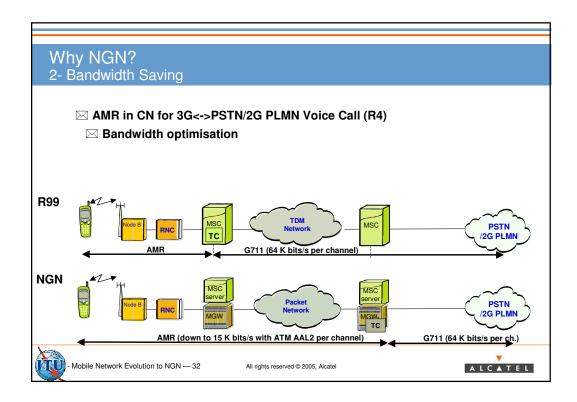

|                                            | G711 over<br>TDM<br>(reference) | AMR over<br>ATM AAL2 | AMR over<br>POS IP V4 | AMR over<br>POS IP V6                          | AMR over<br>GE IP V4 | AMR over<br>GE IP V6 | AMR over<br>IP V4 over<br>ATM AAL5 | AMR over<br>IP V6 over<br>ATM AAL5 | G711 ove<br>ATM AAL |
|--------------------------------------------|---------------------------------|----------------------|-----------------------|------------------------------------------------|----------------------|----------------------|------------------------------------|------------------------------------|---------------------|
| kb/s per <b>voice</b> channel              | 64                              | 15                   | 34                    | 44