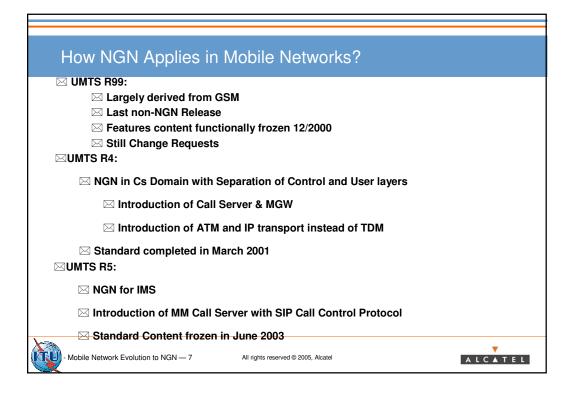

|                                            | G711 over<br>TDM<br>(reference) | AMR over<br>ATM AAL2 | AMR over<br>POS IP V4 | AMR over<br>POS IP V6                          | AMR over<br>GE IP V4 | AMR over<br>GE IP V6 | AMR over<br>IP V4 over<br>ATM AAL5 | AMR over<br>IP V6 over<br>ATM AAL5 | G711 ove<br>ATM AAL |
|--------------------------------------------|---------------------------------|----------------------|-----------------------|------------------------------------------------|----------------------|----------------------|------------------------------------|------------------------------------|---------------------|
| kb/s per <b>voice</b> channel              | 64                              | 15                   | 34