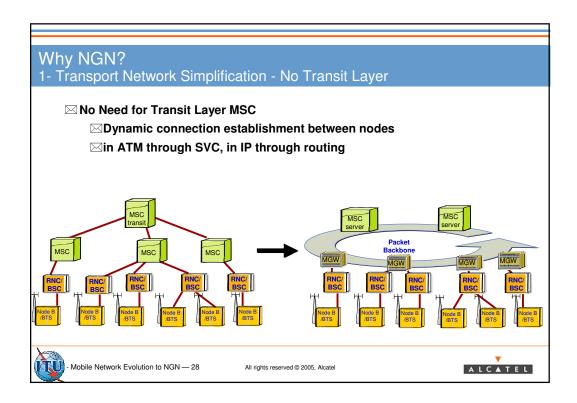

|                                            | G711 over<br>TDM<br>(reference) | AMR over<br>ATM AAL2 | AMR over<br>POS IP V4 | AMR over<br>POS IP V6                          | AMR over<br>GE IP V4 | AMR over<br>GE IP V6 | AMR over<br>IP V4 over<br>ATM AAL5 | AMR over<br>IP V6 over<br>ATM AAL5 | G711 ove<br>ATM AAL |
|--------------------------------------------|---------------------------------|----------------------|-----------------------|------------------------------------------------|----------------------|----------------------|------------------------------------|------------------------------------|---------------------|
| kb/s per <b>voice</b> channel              | 64                              | 15                   | 34                    | 44