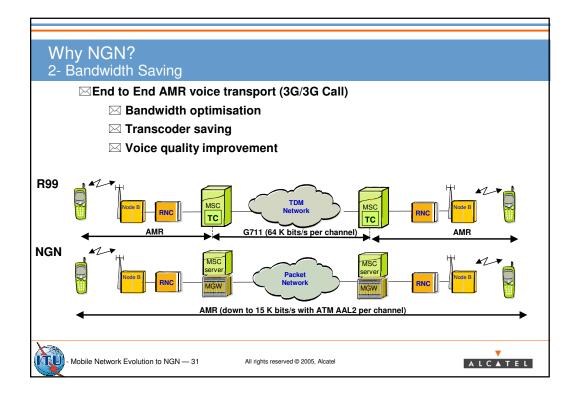

|                                            | G711 over<br>TDM<br>(reference) | AMR over<br>ATM AAL2 | AMR over<br>POS IP V4 | AMR over<br>POS IP V6                          | AMR over<br>GE IP V4 | AMR over<br>GE IP V6 | AMR over<br>IP V4 over<br>ATM AAL5 | AMR over<br>IP V6 over<br>ATM AAL5 | G711 ove<br>ATM AAL |
|--------------------------------------------|---------------------------------|----------------------|-----------------------|------------------------------------------------|----------------------|----------------------|------------------------------------|------------------------------------|---------------------|
| kb/s per <b>voice</b> channel              | 64                              | 15                   | 34                    | 44