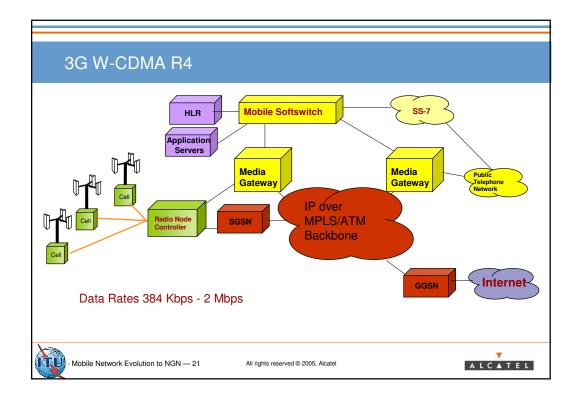

|                                            | G711 over<br>TDM<br>(reference) | AMR over<br>ATM AAL2 | AMR over<br>POS IP V4 | AMR over<br>POS IP V6                          | AMR over<br>GE IP V4 | AMR over<br>GE IP V6 | AMR over<br>IP V4 over<br>ATM AAL5 | AMR over<br>IP V6 over<br>ATM AAL5 | G711 ove<br>ATM AAL |
|--------------------------------------------|---------------------------------|----------------------|-----------------------|------------------------------------------------|----------------------|----------------------|------------------------------------|------------------------------------|---------------------|
| kb/s per <b>voice</b> channel              | 64                              | 15                   | 34                    | 44