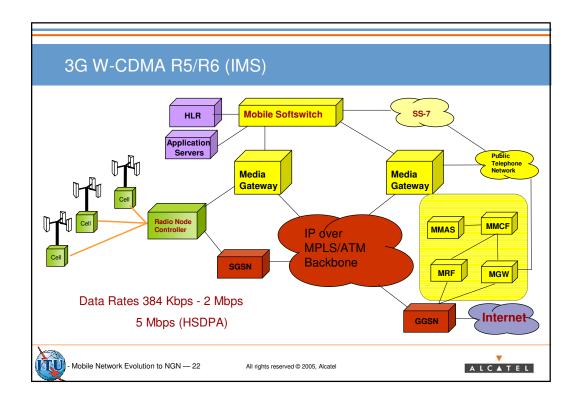

|                                            | G711 over<br>TDM<br>(reference) | AMR over<br>ATM AAL2 | AMR over<br>POS IP V4 | AMR over<br>POS IP V6                          | AMR over<br>GE IP V4 | AMR over<br>GE IP V6 | AMR over<br>IP V4 over<br>ATM AAL5 | AMR over<br>IP V6 over<br>ATM AAL5 | G711 ove<br>ATM AAL |
|--------------------------------------------|---------------------------------|----------------------|-----------------------|------------------------------------------------|----------------------|----------------------|------------------------------------|------------------------------------|---------------------|
| kb/s per <b>voice</b> channel              | 64                              | 15                   | 34                    | 44