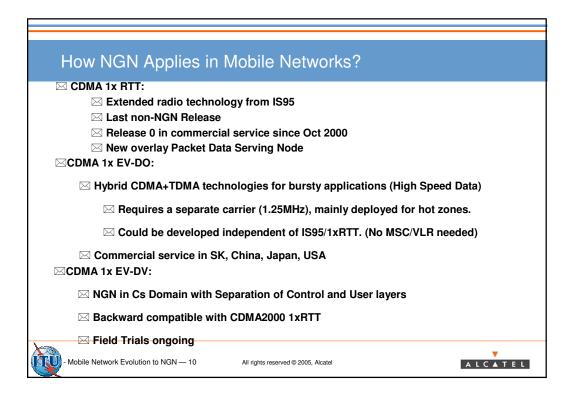

|                                            | G711 over<br>TDM<br>(reference) | AMR over<br>ATM AAL2 | AMR over<br>POS IP V4 | AMR over<br>POS IP V6                          | AMR over<br>GE IP V4 | AMR over<br>GE IP V6 | AMR over<br>IP V4 over<br>ATM AAL5 | AMR over<br>IP V6 over<br>ATM AAL5 | G711 ove<br>ATM AAL |
|--------------------------------------------|---------------------------------|----------------------|-----------------------|------------------------------------------------|----------------------|----------------------|------------------------------------|------------------------------------|---------------------|
| kb/s per <b>voice</b> channel              | 64                              | 15                   | 34