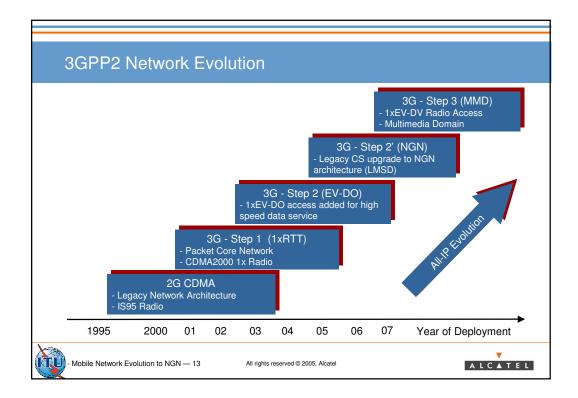

|                                            | G711 over<br>TDM<br>(reference) | AMR over<br>ATM AAL2 | AMR over<br>POS IP V4 | AMR over<br>POS IP V6                          | AMR over<br>GE IP V4 | AMR over<br>GE IP V6 | AMR over<br>IP V4 over<br>ATM AAL5 | AMR over<br>IP V6 over<br>ATM AAL5 | G711 ove<br>ATM AAL |
|--------------------------------------------|---------------------------------|----------------------|-----------------------|------------------------------------------------|----------------------|----------------------|------------------------------------|------------------------------------|---------------------|
| kb/s per <b>voice</b> channel              | 64                              | 15                   | 34