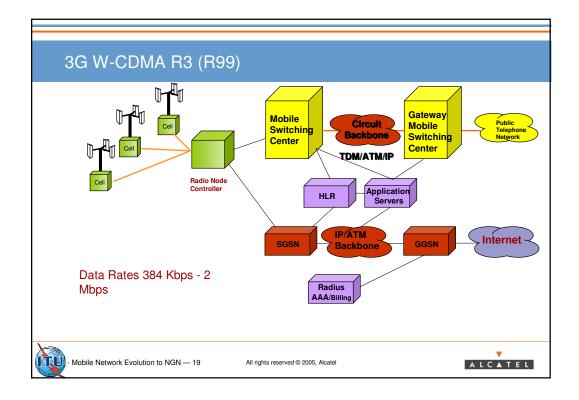

|                                            | G711 over<br>TDM<br>(reference) | AMR over<br>ATM AAL2 | AMR over<br>POS IP V4 | AMR over<br>POS IP V6                          | AMR over<br>GE IP V4 | AMR over<br>GE IP V6 | AMR over<br>IP V4 over<br>ATM AAL5 | AMR over<br>IP V6 over<br>ATM AAL5 | G711 ove<br>ATM AAL |
|--------------------------------------------|---------------------------------|----------------------|-----------------------|------------------------------------------------|----------------------|----------------------|------------------------------------|------------------------------------|---------------------|
| kb/s per <b>voice</b> channel              | 64                              | 15                   | 34                    | 44