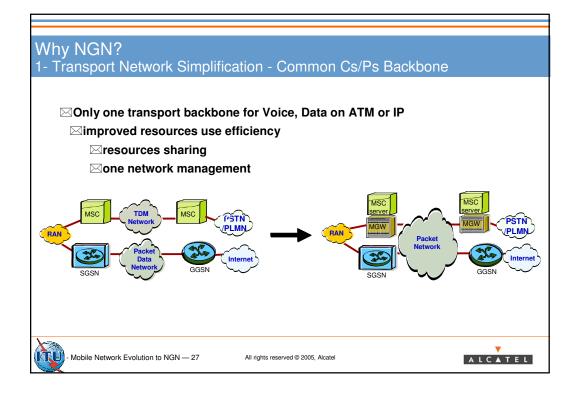

|                                            | G711 over<br>TDM<br>(reference) | AMR over<br>ATM AAL2 | AMR over<br>POS IP V4 | AMR over<br>POS IP V6                          | AMR over<br>GE IP V4 | AMR over<br>GE IP V6 | AMR over<br>IP V4 over<br>ATM AAL5 | AMR over<br>IP V6 over<br>ATM AAL5 | G711 ove<br>ATM AAL |
|--------------------------------------------|---------------------------------|----------------------|-----------------------|------------------------------------------------|----------------------|----------------------|------------------------------------|------------------------------------|---------------------|
| kb/s per <b>voice</b> channel              | 64                              | 15                   | 34                    | 44