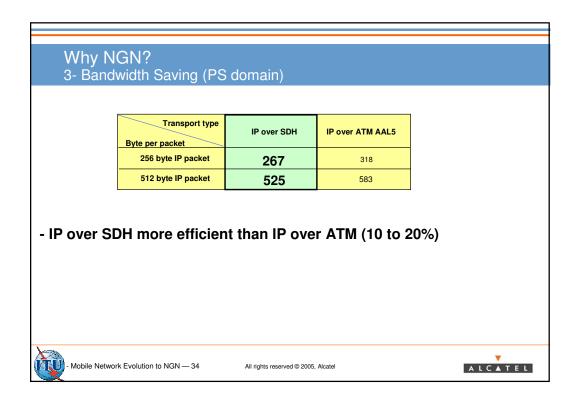

| 151                  | 171                  | 153                                | 204                                | N/A                 |
| 3 ATM AAL2:<br>3 POS:<br>3 64kb/s Data: Pa | the                             | e most eff           | icient of             | <sup>r</sup> both Voi<br>the IP tra<br>adation |                      | lkb/s Data           | a                                  |                                    |                     |
|                                            |                                 | •                    |                       |                                                |                      | r to voice           | troffic                            |                                    |                     |

Г