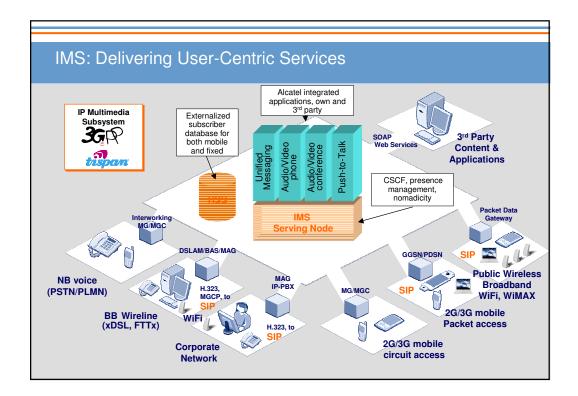

|                                            | G711 over<br>TDM<br>(reference) | AMR over<br>ATM AAL2 | AMR over<br>POS IP V4 | AMR over<br>POS IP V6                          | AMR over<br>GE IP V4 | AMR over<br>GE IP V6 | AMR over<br>IP V4 over<br>ATM AAL5 | AMR over<br>IP V6 over<br>ATM AAL5 | G711 ove<br>ATM AAL |
|--------------------------------------------|---------------------------------|----------------------|-----------------------|------------------------------------------------|----------------------|----------------------|------------------------------------|------------------------------------|---------------------|
| kb/s per <b>voice</b> channel              | 64                              | 15                   | 34                    | 44