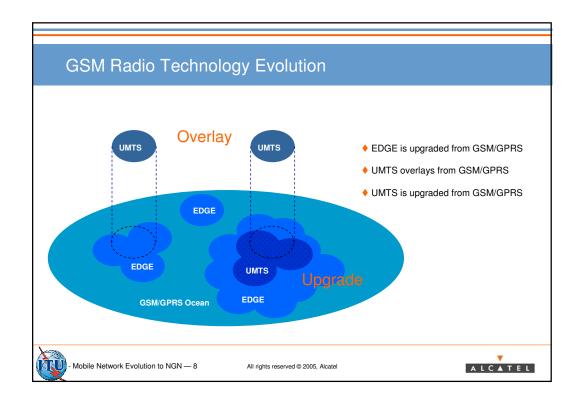

|                                            | G711 over<br>TDM<br>(reference) | AMR over<br>ATM AAL2 | AMR over<br>POS IP V4 | AMR over<br>POS IP V6                          | AMR over<br>GE IP V4 | AMR over<br>GE IP V6 | AMR over<br>IP V4 over<br>ATM AAL5 | AMR over<br>IP V6 over<br>ATM AAL5 | G711 ove<br>ATM AAL |
|--------------------------------------------|---------------------------------|----------------------|-----------------------|------------------------------------------------|----------------------|----------------------|------------------------------------|------------------------------------|---------------------|
| kb/s per <b>voice</b> channel              | 64                              | 15                   | 34