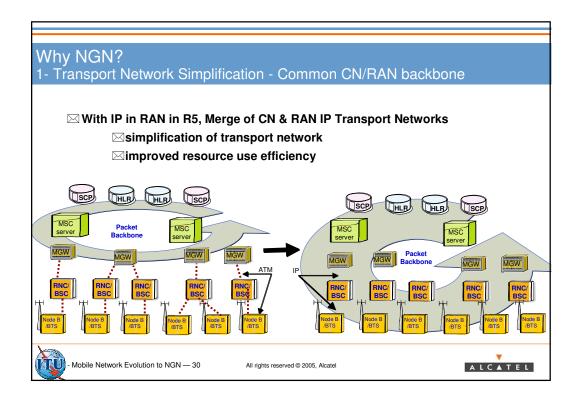

|                                            | G711 over<br>TDM<br>(reference) | AMR over<br>ATM AAL2 | AMR over<br>POS IP V4 | AMR over<br>POS IP V6                          | AMR over<br>GE IP V4 | AMR over<br>GE IP V6 | AMR over<br>IP V4 over<br>ATM AAL5 | AMR over<br>IP V6 over<br>ATM AAL5 | G711 ove<br>ATM AAL |
|--------------------------------------------|---------------------------------|----------------------|-----------------------|------------------------------------------------|----------------------|----------------------|------------------------------------|------------------------------------|---------------------|
| kb/s per <b>voice</b> channel              | 64                              | 15                   | 34                    | 44