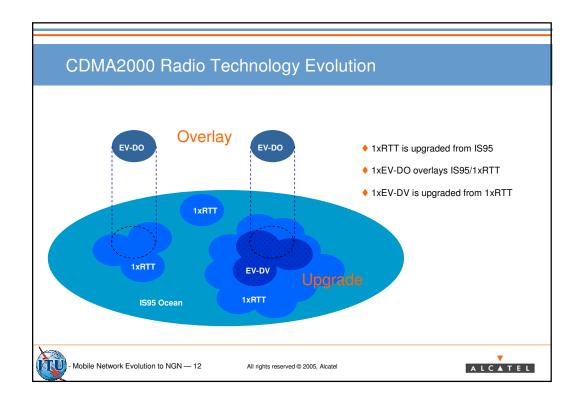

|                                            | G711 over<br>TDM<br>(reference) | AMR over<br>ATM AAL2 | AMR over<br>POS IP V4 | AMR over<br>POS IP V6                          | AMR over<br>GE IP V4 | AMR over<br>GE IP V6 | AMR over<br>IP V4 over<br>ATM AAL5 | AMR over<br>IP V6 over<br>ATM AAL5 | G711 ove<br>ATM AAL |
|--------------------------------------------|---------------------------------|----------------------|-----------------------|------------------------------------------------|----------------------|----------------------|------------------------------------|------------------------------------|---------------------|
| kb/s per <b>voice</b> channel              | 64                              | 15                   | 34