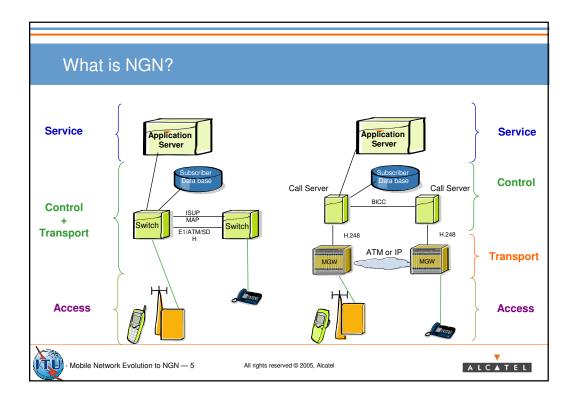

|                                            | G711 over<br>TDM<br>(reference) | AMR over<br>ATM AAL2 | AMR over<br>POS IP V4 | AMR over<br>POS IP V6                          | AMR over<br>GE IP V4 | AMR over<br>GE IP V6 | AMR over<br>IP V4 over<br>ATM AAL5 | AMR over<br>IP V6 over<br>ATM AAL5 | G711 ove<br>ATM AAL |
|--------------------------------------------|---------------------------------|----------------------|-----------------------|------------------------------------------------|----------------------|----------------------|------------------------------------|------------------------------------|---------------------|
| kb/s per <b>voice</b> channel              | 64                              | 15                   | 34